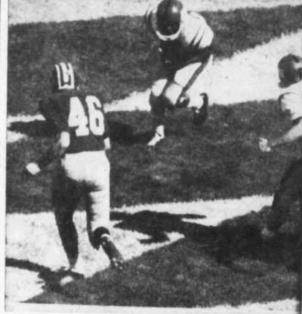

THE "BREAK" THAT OPENED THE FLOODGATES: Arny Byrd, fleet Rutgers halfback clutches tightly to the touchdown pass that registered their first score as Uconn's Bill Minnerly looks on helplessly. Rutgers lined up for a field goal, but pulled the old "switcheroo" as triple threat Scarlet quarterback Sam Mudie grasped the ball and faded back to pass. He managed to ward off the charging Husky line, and his Mudie with a perfect