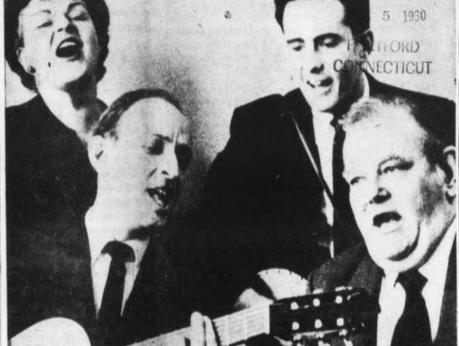

Weavers concert.

The Weavers, an American folk singing group will appear at the University Audi-torium on Saturday, October 15, as part of the Homecoming festivities for the weekend. The group, which consists of Lee Hays, Ronnie Gilbert, Fred Hellerman and Erik Darling has toured the United States extensively. They have made folk music their

# The Weavers To Be Here Homecoming

at 8:30 a.m. at the Auditorium Ticket office and the Student Union Control Desk. The price of the tickets will be \$1.25 each and all seats are unreserved.

The Weavers, who have been acclaimed and recognized as the folk music quartet that

The group, which consists of Lee Hays, Fred Hellerman, description of what has made Ronnie Gilbert and Erik Darl, the Weavers so accepted by ing, have for the past few the public, is Carl Sandberg's years devoted their work to concerts and recordings. Their records for Vanguard continue

World-Wide Repertorire Their program entitled, "Folk Songs Around The

Tickets for the Weavers' World" includes songs from Homecoming show will go on the United States, England, sale next Monday, October 10 Scotland, Israel, Spain, Chile. South Africa and many parts of the world. Their repertore consists of well over four hundred songs, but for this concert time permits only forty songs for a program.