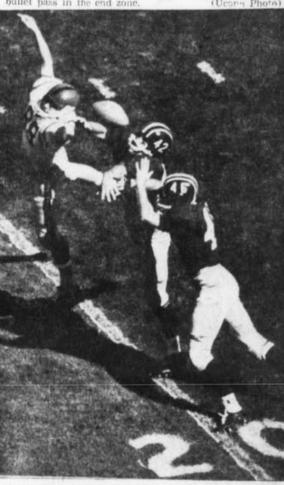

MUDIE TO CURLY, BUT INCOMPLETE: The Uconn pass defense was much more effective this time as de-fenders Dave Bishop and Bill Minnerly double team Rutgers end Lee Curley; the ball fell incomplete. But there was little else the Scarlet could do wrong against the Uconns: ttheir double wing T with effective variations drove the Husky defenders crazy all ofternoon. Rutgers betttered the pre-game predictions of a seven point victory as they humbled the Huskies by a 19-6 count. (Uconn Photo) The Big Gamble